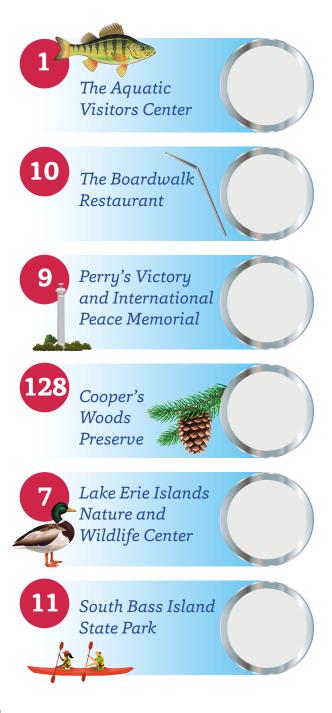

## Let's Go!

Use your map to find these locations. Travel in any order to collect your stamps.