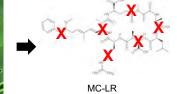

### Evidence for Microcystin-LR (MC-LR) Degradation

- Diverse bacterial phyla responsive to MC-LR
  - Acidobacteria, Actinobacteria, Bacteroidetes, Plactomycetes, Proteobacteria
- Alternative MC-LR degradation pathways likely exist in Lake Erie
  - mlrA genes not over-represented
- Decreases in MC-LR but degradation not examined