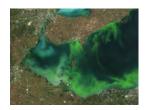

# Jason Huntley, Ph.D. Department of Medical Microbiology and Immunology

Jason F. Huntley

University of Toledo

China Daily July 23, 2013

Algae's lake effect reveals putrid, pea green disaster

August 4, 201