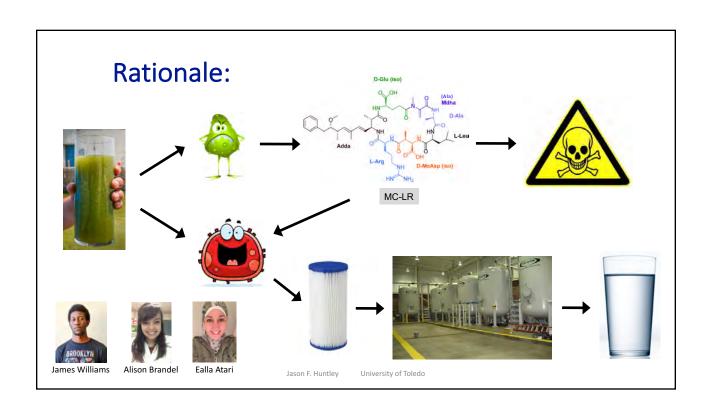

## **Questions / Goals**

Can naturally-occurring Lake Erie bacteria degrade MC-LR?

 Can MC-LR degrading bacteria form biofilms and purify drinking water?

 Can MC-LR degrading enzymes be purified for point-of-source use?

#### **University of Toledo HSC**

- Alison Brandel
- Ealla Atari
- James Williams

The University of Toledo

- Thomas Bridgeman
- Dragan Isailovic