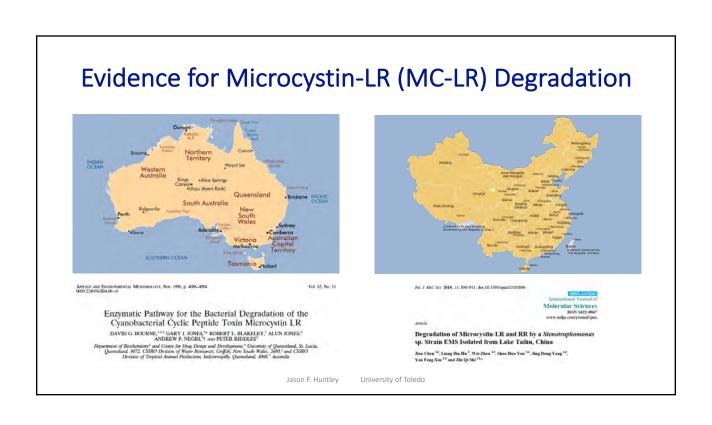

### Evidence for Microcystin-LR (MC-LR) Degradation

- Diverse bacterial phyla responsive to MC-LR
  - Acidobacteria, Actinobacteria, Bacteroidetes, Plactomycetes, Proteobacteria
- Alternative MC-LR degradation pathways likely exist in Lake Erie
  - mlrA genes not over-represented
- Decreases in MC-LR but degradation not examined