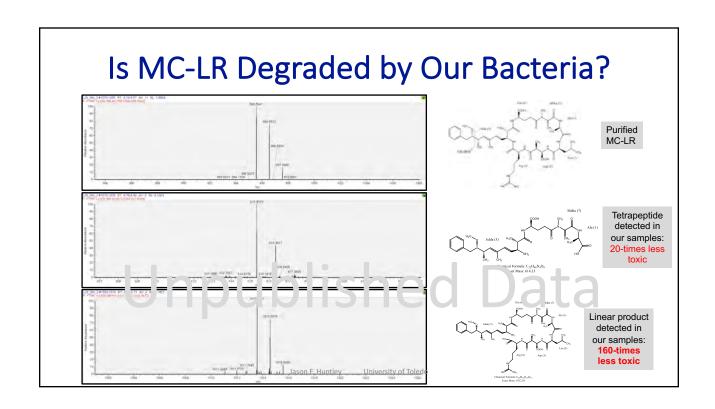

## Is MC-LR Degraded by Our Bacteria?

Dragan Isailovic, Ph.D.
Department of Chemistry and Biochemistry

Jason F. Huntley University of Toledo