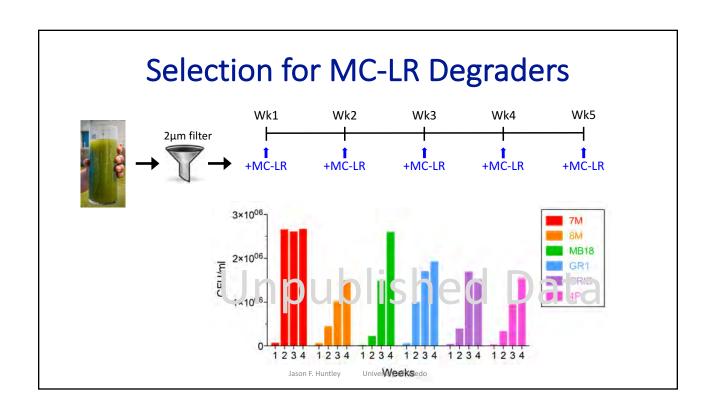

Daily July 23, 2013



Algae's lake effect reveals putrid, pea green disaster



August 4, 201





Jason F. Huntley

University of Toledo





### Evidence for Microcystin-LR (MC-LR) Degradation





- Diverse bacterial phyla responsive to MC-LR
  - Acidobacteria, Actinobacteria, Bacteroidetes, Plactomycetes, Proteobacteria
- Alternative MC-LR degradation pathways likely exist in Lake Erie
  - mlrA genes not over-represented
- Decreases in MC-LR but degradation not examined

Jason F. Huntley

University of Toledo

## **Questions / Goals**

Can naturally-occurring Lake Erie bacteria degrade MC-LR?



 Can MC-LR degrading bacteria form biofilms and purify drinking water?



 Can MC-LR degrading enzymes be purified for point-of-source use?



Jason F. Huntley

University of Toledo













## Is MC-LR Degraded by Our Bacteria?



Dragan Isailovic, Ph.D.
Department of Chemistry and Biochemistry



Jason F. Huntley University of Toledo







## **Current and Future Studies**

• Testing individual clones and groups for MC-LR degradation



• Test biofilm formation on powdered activated charcoal (PAC)



• Lab-scale water purification to test biofilter efficiency



 Identify MC-LR degradation pathway using RNAseq (transcriptional analysis)





Jason F. Huntley University of Toledo

## Acknowledgements



Funding: R/HHT-5-BOR R/PPH-4-ODHE

#### **University of Toledo HSC**

- Alison Brandel
- Ealla Atari
- James Williams



The University of Toledo

- Thomas Bridgeman
- Dragan Isailovic

#### The Ohio State University

• Justin Chaffin

#### **Bowling Green State Universit