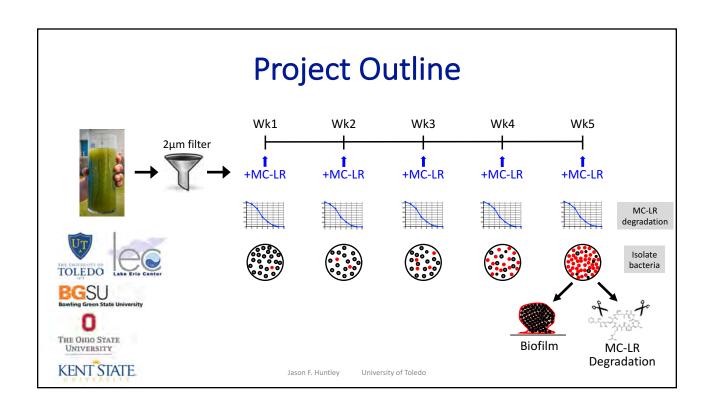

### Evidence for Microcystin-LR (MC-LR) Degradation

- Diverse bacterial phyla responsive to MC-LR
  - Acidobacteria, Actinobacteria, Bacteroidetes, Plactomycetes, Proteobacteria
- Alternative MC-LR degradation pathways likely exist in Lake Erie
  - mlrA genes not over-represented
- Decreases in MC-LR but degradation not examined

## **Questions / Goals**

Can naturally-occurring Lake Erie bacteria degrade MC-LR?

 Can MC-LR degrading bacteria form biofilms and purify drinking water?

 Can MC-LR degrading enzymes be purified for point-of-source use?