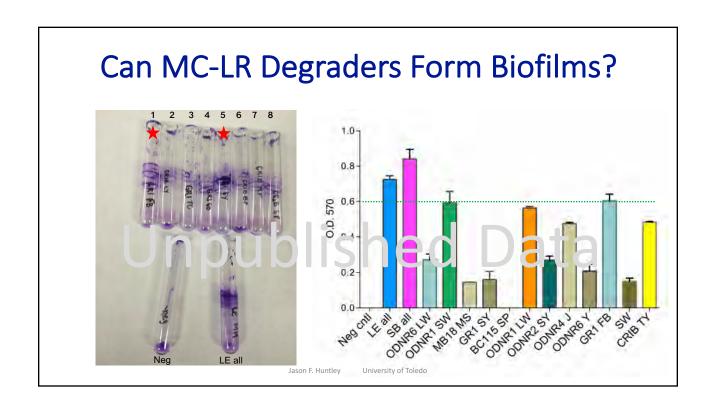

## **Questions / Goals**

Can naturally-occurring Lake Erie bacteria degrade MC-LR?

 Can MC-LR degrading bacteria form biofilms and purify drinking water?

 Can MC-LR degrading enzymes be purified for point-of-source use?

## **Current and Future Studies**

• Testing individual clones and groups for MC-LR degradation

• Test biofilm formation on powdered activated charcoal (PAC)

• Lab-scale water purification to test biofilter efficiency