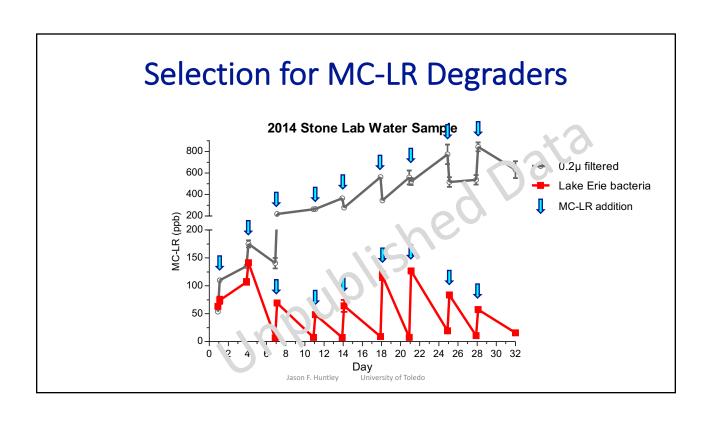

aily July 23, 2013



Algae's lake effect reveals putrid, pea green disaster



August 4, 201





Jason F. Huntley

University of Toledo





### Evidence for Microcystin-LR (MC-LR) Degradation





- Diverse bacterial phyla responsive to MC-LR
  - Acidobacteria, Actinobacteria, Bacteroidetes, Plactomycetes, Proteobacteria
- Alternative MC-LR degradation pathways likely exist in Lake Erie
  - mlrA genes not over-represented
- Decreases in MC-LR but degradation not examined

Jason F. Huntley

University of Toledo

## **Questions / Goals**

Can naturally-occurring Lake Erie bacteria degrade MC-LR?



 Can MC-LR degrading bacteria form biofilms and purify drinking water?



 Can MC-LR degrading enzymes be purified for point-of-source use?



Jason F. Huntley

University of Toledo













## Is MC-LR Degraded by Our Bacteria?



Dragan Isailovic, Ph.D.
Department of Chemistry and Biochemistry



Jason F. Huntley University of Toledo







## **Current and Future Studies**

• Testing individual clones and groups for MC-LR degradation



• Test biofilm formation on powdered activated charcoal (PAC)



• Lab-scale water purification to test biofilter efficiency



 Identify MC-LR degradation pathway using RNAseq (transcriptional analysis)





Jason F. Huntley University of Toledo

## Acknowledgements



Funding: R/HHT-5-BOR R/PPH-4-ODHE

#### **University of Toledo HSC**

- Alison Brandel
- Ealla Atari
- James Williams



The University of Toledo

- Thomas Bridgeman
- Dragan Isailovic

#### The Ohio State University

• Justin Chaffin

#### **Bowling Green State University*