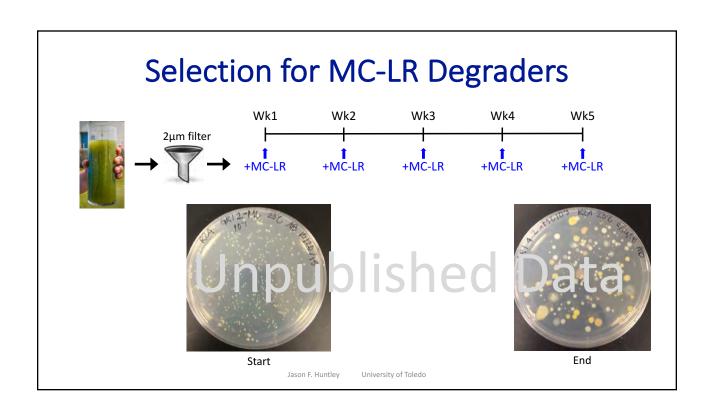

na Daily July 23, 2013



Algae's lake effect reveals putrid, pea green disaster



August 4, 201





Jason F. Huntley

University of Toledo





### Evidence for Microcystin-LR (MC-LR) Degradation





- Diverse bacterial phyla responsive to MC-LR
  - Acidobacteria, Actinobacteria, Bacteroidetes, Plactomycetes, Proteobacteria
- Alternative MC-LR degradation pathways likely exist in Lake Erie
  - mlrA genes not over-represented
- Decreases in MC-LR but degradation not examined

Jason F. Huntley

University of Toledo

## **Questions / Goals**

Can naturally-occurring Lake Erie bacteria degrade MC-LR?



 Can MC-LR degrading bacteria form biofilms and purify drinking water?



 Can MC-LR degrading enzymes be purified for point-of-source use?



Jason F. Huntley

University of Toledo













## Is MC-LR Degraded by Our Bacteria?



Dragan Isailovic, Ph.D.
Department of Chemistry and Biochemistry



Jason F. Huntley University of Toledo







## **Current and Future Studies**

• Testing individual clones and groups for MC-LR degradation



• Test biofilm formation on powdered activated charcoal (PAC)



• Lab-scale water purification to test biofilter efficiency



 Identify MC-LR degradation pathway using RNAseq (transcriptional analysis)





Jason F. Huntley University of Toledo

## Acknowledgements



Funding: R/HHT-5-BOR R/PPH-4-ODHE

#### **University of Toledo HSC**

- Alison Brandel
- Ealla Atari
- James Williams



The University of Toledo

- Thomas Bridgeman
- Dragan Isailovic

#### The Ohio State University

• Justin Chaffin

#### **Bowling Green State Univers